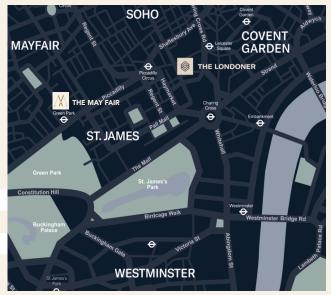

The Londoner, Leicester Square \*\*\*\*\*

From £382

The May Fair, Mayfair / Green Park \*\*\*\*\*

From £277

The Edwardian Manchester, a Radisson Collection Hotel \*\*\*\*\* From £120

Radisson Rewards Points not available at The Londoner\*